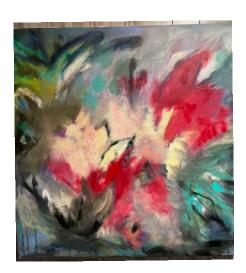

## **Mahwah artist Elaine Dalto**

studied at the Art Students League in New York and has exhibited at several area galleries. Her acrylic-on-canvas paintings are inspired by the natural world. She uses bright, cheerful hues suggestive of grass, flowers, ocean and sky.