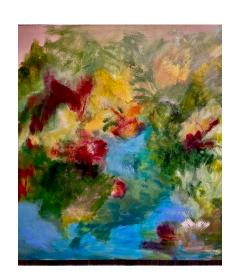

## **Mahwah artist Elaine Dalto**

studied at the Art Students League in New York and has exhibited at several area galleries. Her acrylic-on-canvas paintings are inspired by the natural world. She uses bright, cheerful hues suggestive of grass, flowers, ocean and sky.